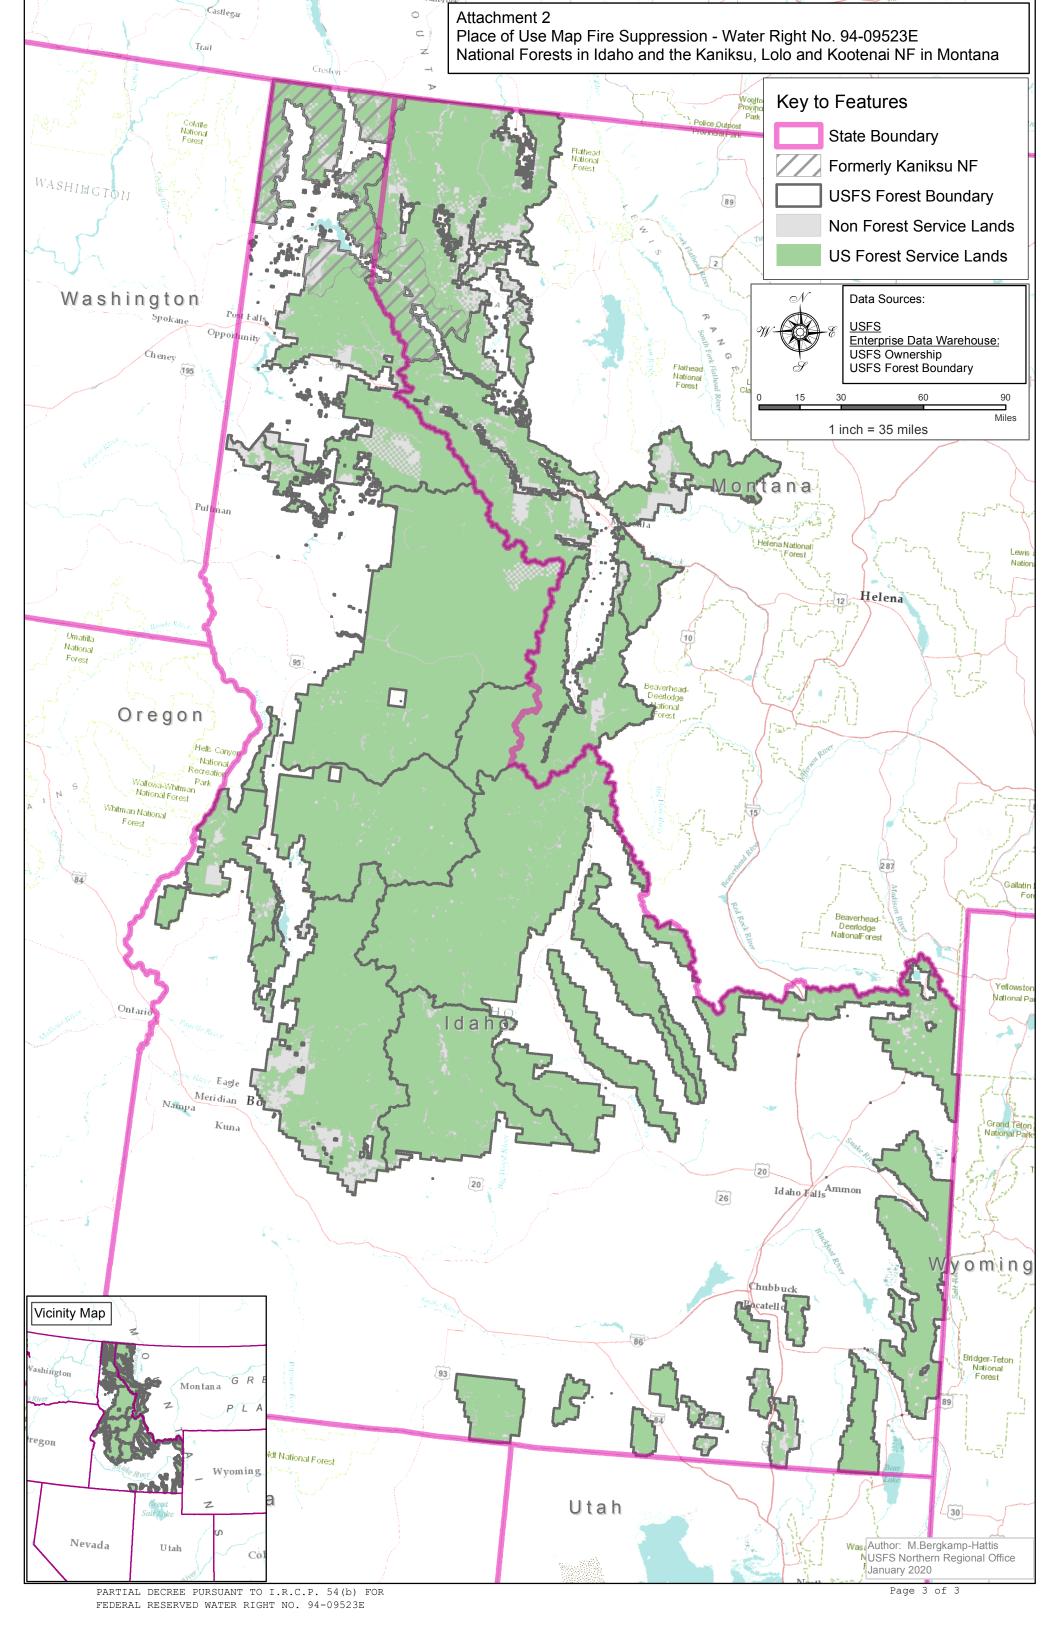

PURPOSE AND PERIOD OF USE: PURPOSE OF USE PERIOD OF USE

Administrative-Fire Suppression 01/01 - 12/31

PLACE OF USE: National Forests in Idaho and the Kaniksu, Lolo and Kootenai National Forests in

Montana.

See Attachment 2.

OTHER PROVISIONS NECESSARY FOR DEFINITON OR ADMINISTRATION OF THIS WATER RIGHT:

This right is limited to the intermittent diversion and use of water for the purpose of suppressing wildfires. This water right shall not be used as a basis to prevent